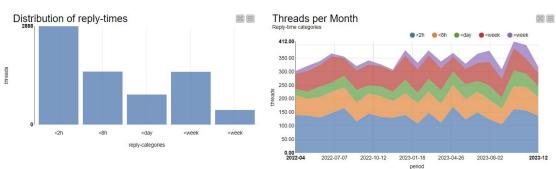

### Forum Threads Analytics ②

This workflow is to analyse Threads in the KNIME Forum in a given period.

Categories (below) of interest and hit the REFRESH-Button. The Filter for Categories

does not apply to the bottom "Reply-time

section".