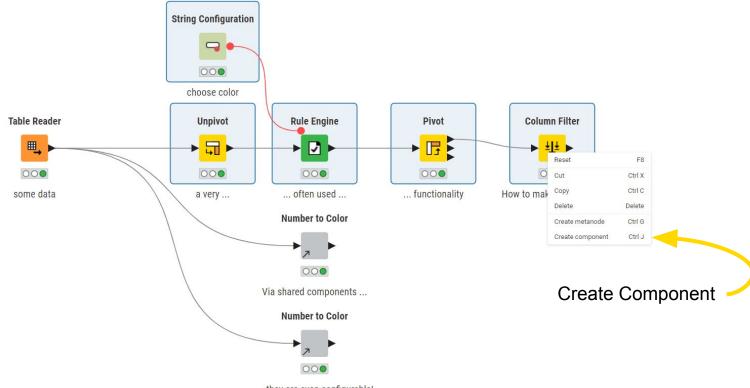

ion                  | Daily            |
|     | ➤ partner_promocodes_LU_EB                         | Monthly          |

Change Email



# Project Planning with DatApps





# How KNIME uses KNIME for fluid Data Insights





Automation Powerhouse



Standardized Reporting



Interactive Analysis via DatApps



Sharing best practice with components



# Enabling – Fluidity

- Over time we got more and more tasks.
- Especially one time tasks are time consuming and need a lot of collaboration
- Instead of having requests wait, we want to enable.







# Components (and example workflows)



2



#### Welcome to

### **DatA Hub**

Solutions for data science: find workflows, nodes and components, and collaborate in spaces.

Q Search workflows, nodes and more...





# What is a component?



24

## Components



Draft only Latest edits on Feb 8, 2024 1:38 PM



Component

### **DatA App Header**

Draft only Latest edits on Jul 14, 2023 12:15 PM



Component

#### **DB Extract Datetime Fields**

Versioned on Jun 13, 2023 1:37 PM

# **Knumbers Components**













Automation Powerhouse



Standardized Reporting



Interactive Analysis via DatApps



Sharing best practice with components