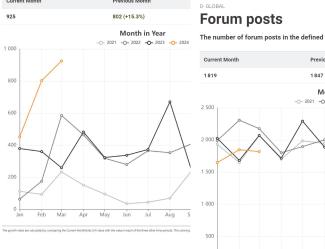

#### **Issued certificates**

Current Month

The number of issued certificates in the defined timespan, KNIMErs are excluded. Previous Month

The number of forum posts in the defined timespan.

Mar/24