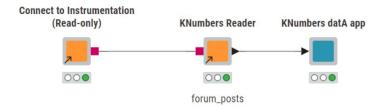

### Forum Threads Analytics ②

This workflow is to analyse Threads in the KNIME Forum in a given period.

Categories (below) of interest and hit the REFRESH-Button. The Filter for Categories

does not apply to the bottom "Reply-time