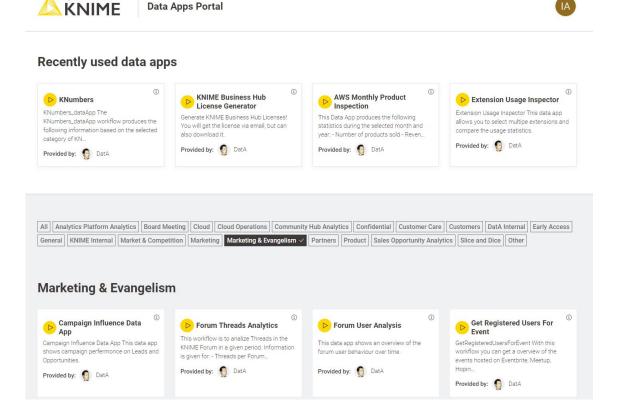

use them with in-built AI       | 2024-03-19   | 369   |
| How to start thinking about data science                              | 2024-02-28   | 351   |

1) Linkedin Impressions is the sum of the impressions received in the defined report period.

2) Social media followers from Linkedin, Facebook, Instagram, Twitter.

3) The number of downloads of workflows and componer

4) The most successful Youtube video/blog posts are defined as those that have been released within the last 37 days and have the most views within 7 days after release





# How KNIME uses KNIME for fluid Data Insights





Automation Powerhouse



Standardized Reporting



Interactive Analysis via DatApps



Sharing best practice with components





## Data Apps Portal

- Roughly 100 DatApps
- Self-Service Analytics





### Slice and Dice - The Cloud





### Forum Threads Analytics ②

This workflow is to analyse Threads in the KNIME Forum in a given period.



Categories (below) of interest and hit the REFRESH-Button. The Filter for Categories

does not apply to the bottom "Reply-time

section".









#### Email Report Subscription Portal ② ①

Select the internal KNIME report you want to (un-)subscribe in the left table and click "Apply changes" (or "Next"). If you want to subscribe a colleague, enter their email address and click "Change Email".



| nter your Email Address |
|-------------------------|
| iris.adae@knime.com     |

12
Number of Subscriptions

|            | 8 |
|------------|---|
| Subscribed |   |
| true       |   |
| false      |   |
| falas      |   |

| 550 |