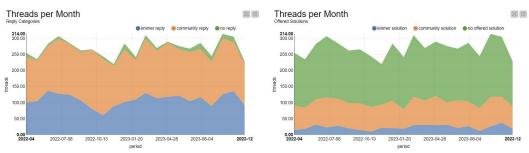

### Forum Threads Analytics ②

This workflow is to analyse Threads in the KNIME Forum in a given period.

Categories (below) of interest and hit the REFRESH-Button. The Filter for Categories

does not apply to the bottom "Reply-time