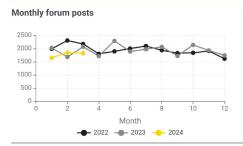

#### **Issued certificates**

Current Month

The number of issued certificates in the defined timespan, KNIMErs are excluded. Previous Month

The number of forum posts in the defined timespan.

Mar/24