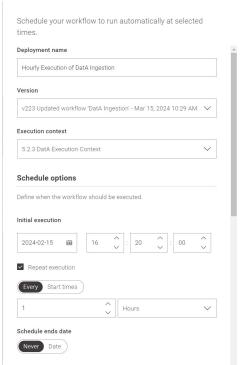

Team Setup – Team based vs. practice based

Team Based



- Finance Analyst
- Revenue Analyst
- HR Analyst
- Marketing Analyst

Practice based





## DatA Team Setup

- DatA is part of the business teams and its own practice team
- No lone fighters
- Close connection to business via clear business partnering,
- Additional Data Engineering resources, keep our backend strong



DatA -Short for Data & Analytics



# How KNIME uses KNIME for fluid Data Insights





Automation Powerhouse



Standardized Reporting



Interactive Analysis via DatApps



Sharing best practice with components





### Which data do we look at?





































# **Processing Pipelines**

A system of around 200 workflows => Controlled by one Single workflow and schedule



# Data Ingestion





Sounds interesting?
We can share this
with you.

### **KNumbers**

- What are the Numbers?
  - The Knumbers is a summary of around 200 KPIs we track for the full company.
  - They cover everything:
    - from financials, as our Revenue,
    - over HR like Headcount
    - to Evangelism, as the people succeeding in our certification
    - and Marketing, like event attendees.
  - We today will use the Knumbers as one exemplary project what the DatA Team did.



### KNumbers in Database









# How KNIME uses KNIME for fluid Data Insights





Automation Powerhouse



Standardized Reporting



Interactive Analysis via DatApps



Sharing best practice with components





# KNumbers – Reporting

Mar/24

#### **Issued certificates**

Current Month

The number of issued certificates in the d