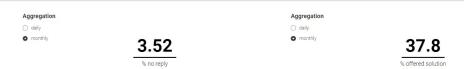

### Forum Threads Analytics ②

This workflow is to analyse Threads in the KNIME Forum in a given period.

Categories (below) of interest and hit the REFRESH-Button. The Filter for Categories

does not apply to the bottom "Reply-time