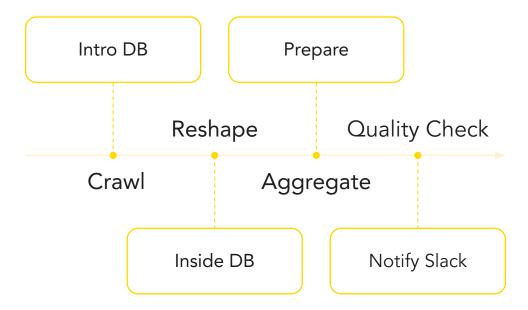

# **Processing Pipelines**

A system of around 200 workflows => Controlled by one Single workflow and schedule

### **KNumbers**

- What are the Numbers?
  - The Knumbers is a summary of around 200 KPIs we track for the full company.
  - They cover everything:
    - from financials, as our Revenue,
    - over HR like Headcount
    - to Evangelism, as the people succeeding in our certification
    - and Marketing, like event attendees.
  - We today will use the Knumbers as one exemplary project what the DatA Team did.

### KNumbers in Database