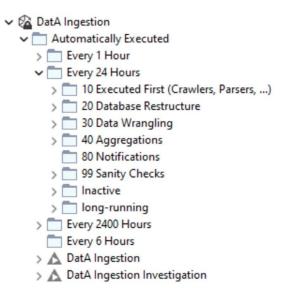

# **Processing Pipelines**

A system of around 200 workflows => Controlled by one Single workflow and schedule

# Data Ingestion

Sounds interesting?
We can share this
with you.