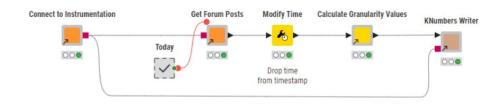

### **KNumbers**

- What are the Numbers?
  - The Knumbers is a summary of around 200 KPIs we track for the full company.
  - They cover everything:
    - from financials, as our Revenue,
    - over HR like Headcount
    - to Evangelism, as the people succeeding in our certification
    - and Marketing, like event attendees.
  - We today will use the Knumbers as one exemplary project what the DatA Team did.

### KNumbers in Database