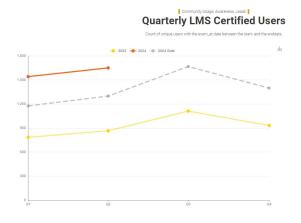

#### **Issued certificates**

Current Month

The number of issued certificates in the defined timespan, KNIMErs are excluded. Previous Month

The number of forum posts in the defined timespan.

Mar/24