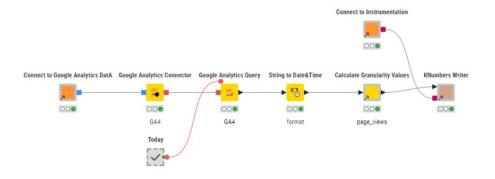

### **KNumbers**

- What are the Numbers?
  - The Knumbers is a summary of around 200 KPIs we track for the full company.
  - They cover everything:
    - from financials, as our Revenue,
    - over HR like Headcount
    - to Evangelism, as the people succeeding in our certification
    - and Marketing, like event attendees.
  - We today will use the Knumbers as one exemplary project what the DatA Team did.

# **Knumbers Components**

Automation Powerhouse

Standardized Reporting

Interactive Analysis via DatApps

Sharing best practice with components