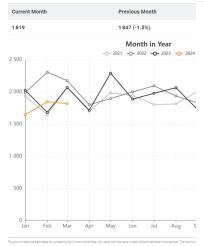

#### **Issued certificates**

Current Month

The number of issued certificates in the defined timespan, KNIMErs are excluded. Previous Month

The number of forum posts in the defined timespan.

Mar/24