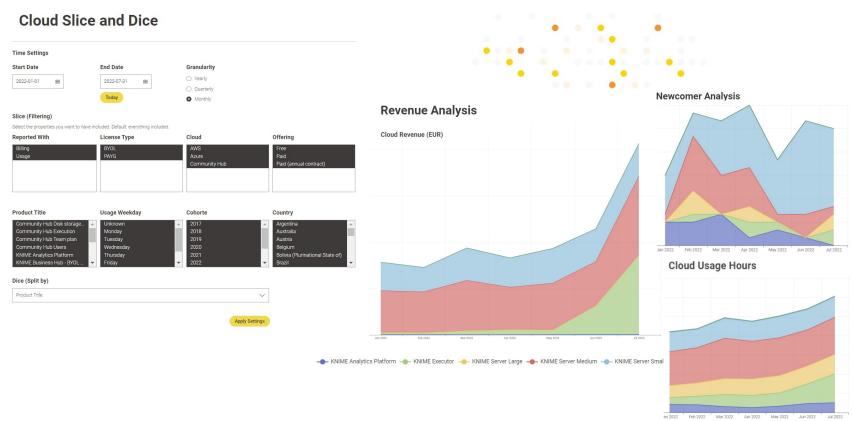

24-03-19   | 369   |
| How to start thinking about data science                              | 2024-02-28   | 351   |

1) Linkedin Impressions is the sum of the impressions received in the defined report period.

2) Social media followers from Linkedin, Facebook, Instagram, Twitter.

3) The number of downloads of workflows and componer

4) The most successful Youtube video/blog posts are defined as those that have been released within the last 37 days and have the most views within 7 days after release





# How KNIME uses KNIME for fluid Data Insights





Automation Powerhouse



Standardized Reporting



Interactive Analysis via DatApps



Sharing best practice with components





## Data Apps Portal

- Roughly 100 DatApps
- Self-Service Analytics





### Slice and Dice - The Cloud





### Forum Threads Analytics ②

This workflow is to analyse Threads in the KNIME Forum in a given period.



Categories (below) of interest and hit the REFRESH-Button. The Filter for Categories

does not apply to the bottom "Reply-time

section".









#### Email Report Subscription Portal ② ①

Select the internal KNIME report you want to (un-)subscribe in the left table and click "Apply changes" (or "Next"). If you want to subscribe a colleague, enter their email address and click "Change Email".



| nter your Email Address |
|-------------------------|
| iris.adae@knime.com     |

12
Number of Subscriptions

|            | 8 |
|------------|---|
| Subscribed |   |
| true       |   |
| false      |   |
| falas      |   |

| 550 |                                                    |