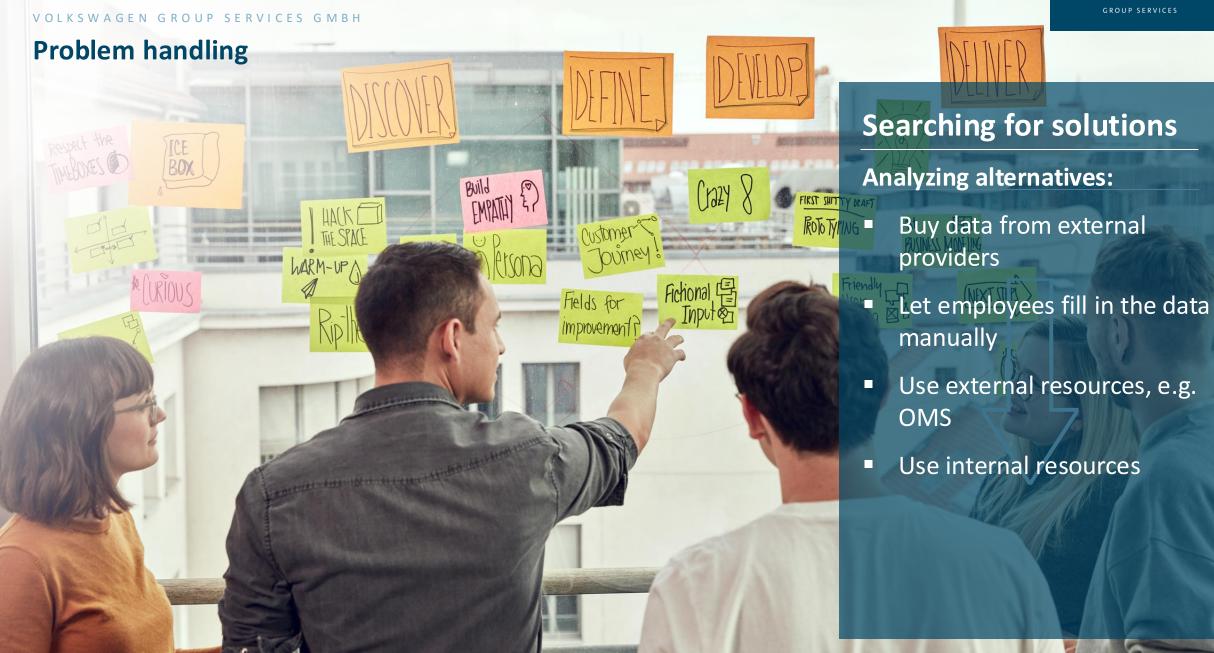

of data

We use tools such as Qlik Sense, Power BI, KNIME & Informatica PowerCenter to meet the requirements of our customers effectively and with the highest quality.





## **Procurement Numbers**

59.000

suppliers around the world<sup>1</sup>

90+

countries<sup>1</sup>

9,31 Mio

vehicles produced in 2023<sup>2</sup>



## **Challenges: Key Questions from Management during the Crisis**

The pandemic's impact on customers'

suppliers

How many suppliers do we have in critical regions in Italy?

How big is the impact on production for the Volkswagen Group?

What are the alternatives?

## **Initial state**

## **Data limitations**

Management questions could not be answered with available data!



**Data** for regions, countries and departments was **available for Germany ONLY!** 









optimal production locations

## **Problem solving with KNIME**





## **Benefits and Impact**

Cost savings, improved data quality and enhanced efficiency

- Saved costs by utilizing an existing resource (GeoServer)
- Eliminated manual data entry for state information for more than 30.000 records
- Estimated manual work: Approximately 500 hours (assuming 1 minute per record)
- Increased data quality: German suppliers: ~15%
   improvement<sup>3</sup>
- Other countries: Significant data quality improvement by adding regional data for 34 countries
- Impact on Procurement Department: 6.000 employees benefited from enhanced data quality, leading to more efficient operations<sup>4</sup>





## Think Further, Think Big!

1

Look

around with a neutral perspective

2

Discover

new potentia