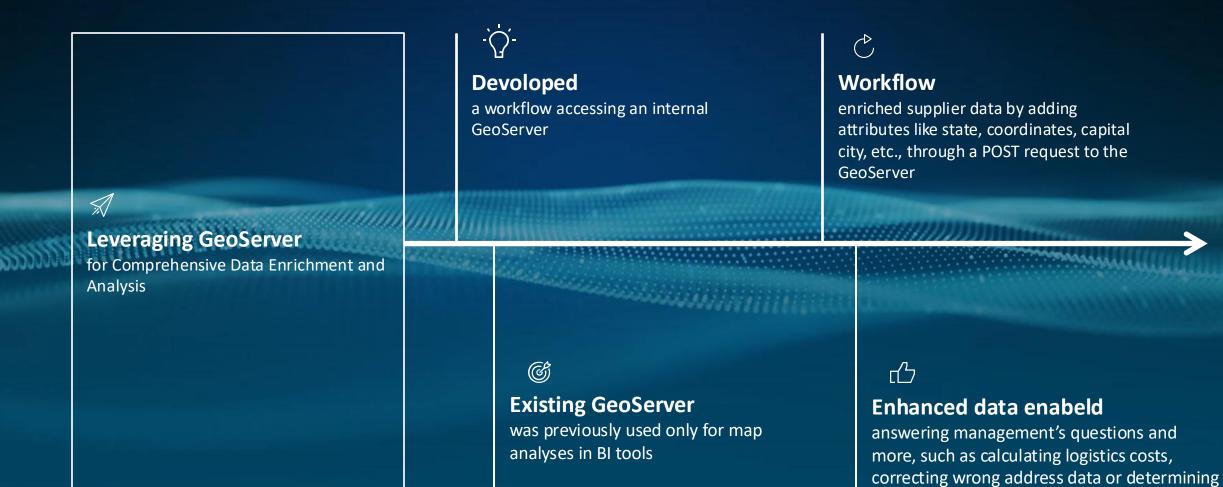

ca PowerCenter to meet the requirements of our customers effectively and with the highest quality.





## **Procurement Numbers**

59.000

suppliers around the world<sup>1</sup>

90+

countries<sup>1</sup>

9,31 Mio

vehicles produced in 2023<sup>2</sup>



## **Challenges: Key Questions from Management during the Crisis**

The pandemic's impact on customers'

suppliers

How many suppliers do we have in critical regions in Italy?

How big is the impact on production for the Volkswagen Group?

What are the alternatives?

## **Initial state**

## **Data limitations**

Management questions could not be answered with available data!



**Data** for regions, countries and departments was **available for Germany ONLY!** 









optimal production locations

## **Problem solving with KNIME**





## **Benefits and Impact**

Cost savings, improved data quality and enhanced efficiency

- Saved costs by utilizing an existing resource (GeoServer)
- Eliminated manual data entry for state information for more than 30.000 records
- Estimated manual work: Approximately 500 hours (assuming 1 minute per record)
- Increased data quality: German suppliers: ~15%
   improvement<sup>3</sup>
- Other countries: Significant data quality improvement by adding regional data for 34 countries
- Impact on Procurement Department: 6.000 employees benefited from enhanced data quality, leading to more efficient operations<sup>4</sup>





## Think Further, Think Big!

1

Look

around with a neutral perspective

2

Discover

new potentials

3

Utilize

existing resources and create greatness (clay house)