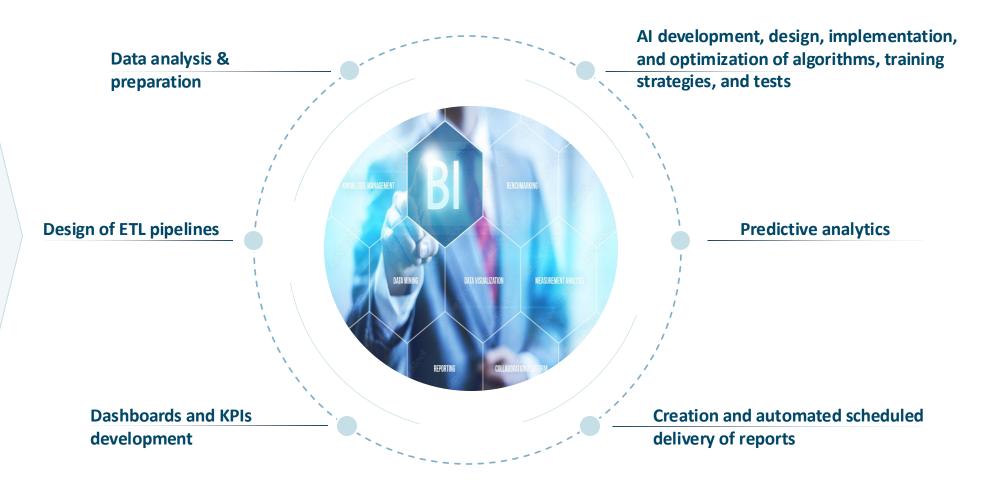

## **BI & Data Science**

Years of experience in the field of data integration, data quality, analysis & provision of data

We use tools such as Qlik Sense, Power BI, KNIME & Informatica PowerCenter to meet the requirements of our customers effectively and with the highest quality.