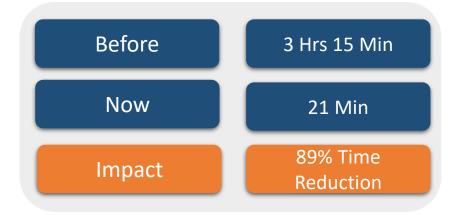

#### Before

11 Min

Total Time: 3
Hr 15 Min

#### **NOW**

0 - 5 Min

Fill Sample Data

02

**5 Minutos** 

Total Time: 21 Min